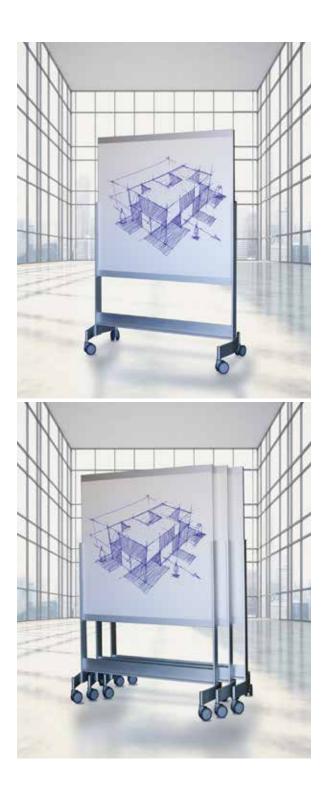

## VIP Mobile Markerboard

> VIP Mobile Markerboards are double-sided white CPS (corona Porcelain Steel) for dry marker pens and magnets. Boards are stackable for ease of storage.

> Frame is matte anodized aluminum. Mobile Board frames come with lockable casters.

## Varieties and Dimensions:

| Mobile Boards   |        |        |
|-----------------|--------|--------|
| CPS Markerboard | 47.5"W | 51.3"h |
| CPS Markerboard | 71.0"W | 51.3"h |
|                 |        |        |