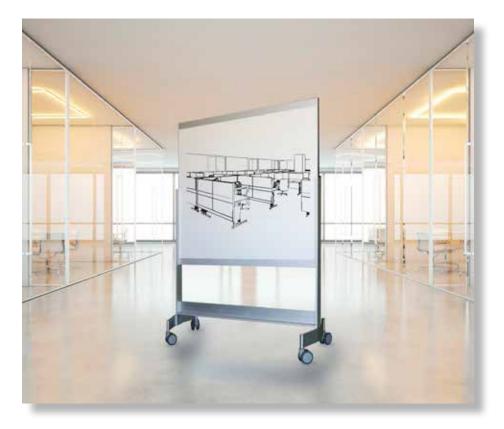

## VIP Mobile Markerboard

> VIP Mobile Markerboards are double-sided white CPS (corona Porcelain Steel) for dry marker pens and magnets. Boards are stackable for ease of storage.

> Frame is matte anodized aluminum. Mobile Board frames come with lockable casters.

## Varieties and Dimensions:

| Mobile Boards   |        |        |
|-----------------|--------|--------|
| CPS Markerboard | 47.5"W | 51.3"h |
| CPS Markerboard | 71.0"W | 51.3"h |
|                 |        |        |